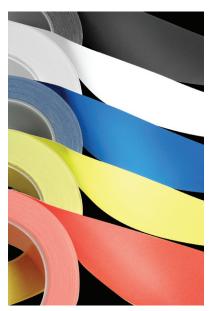

# VizLite<sup>™</sup> 091 Coloured Trim

For use in non EN471 safety garments and for a decorative reflective effect in garments and accessories, **VizLite™ 091** coloured trims are available in 5 colours and various widths up to 1 metre.

#### Construction

VizLite<sup>™</sup> 091 is a coloured reflective stitch-on tape. The light-reflecting layer of this tape consists of coloured, half-aluminised **mbeads<sup>™</sup>**. The light reflected is white – regardless of the colour of the tape. The substrate layer is 70% Polyester 30% Cotton.

#### **Colour Options**

White, Red, Blue, Yellow and Black.